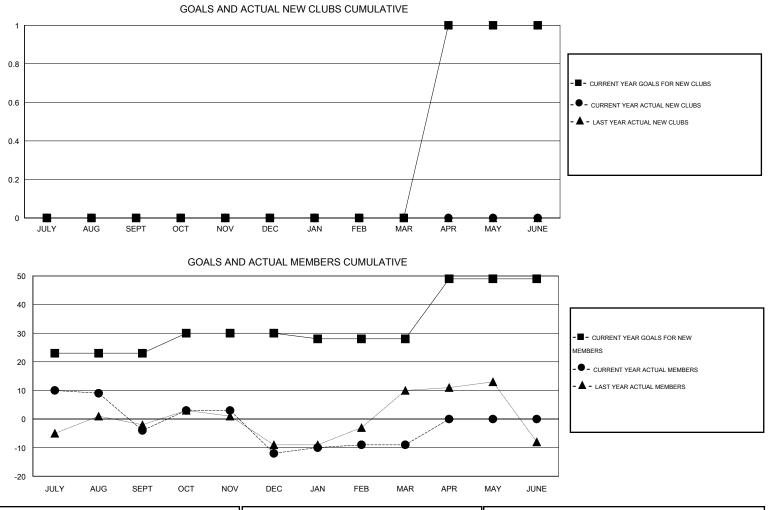

## GMT: THOMAS MATNEY

| LOCATION ILLINOIS | ON ILLINOIS |
|-------------------|-------------|
|-------------------|-------------|

| Clubs         |                  |                   |                  | Members          |               |                       |                                     |                    |                  |
|---------------|------------------|-------------------|------------------|------------------|---------------|-----------------------|-------------------------------------|--------------------|------------------|
|               | RESU             | LTS FOR 2015-2016 | i                |                  |               | RESULTS FOR 2015-2016 |                                     |                    |                  |
| QUARTER       | NEW CLUB<br>GOAL | NEW CLUBS         | DROPPED<br>CLUBS | NET<br>GAIN/LOSS | QUARTER       | NEW MEMBER<br>GOAL    | CHARTER AND<br>NEW MEMBERS<br>ADDED | DROPPED<br>MEMBERS | NET<br>GAIN/LOSS |
| JULY/AUG/SEPT | 0                | 0                 | 0                | 0                | JULY/AUG/SEPT | 23                    | 22                                  | 26                 | -4               |
| OCT/NOV/DEC   | 0                | 0                 | 1                | -1               | OCT/NOV/DEC   | 7                     | 16                                  | 24                 | -8               |
| JAN/FEB/MAR   | 0                | 0                 | 0                | 0                | JAN/FEB/MAR   | -2                    | 15                                  | 12                 | 3                |
| APR/MAY/JUNE  | 1                | 0                 | 0                | 0                | APR/MAY/JUNE  | 21                    | 0                                   | 0                  | 0                |